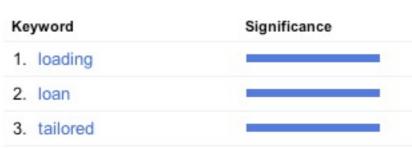

.com with GWT (Google webmaster tools)
Make sure you monitor alerts from GWT







🔓 ic1.mobi



## The Google Dr. (thanks Phil)

Configuration
Site Health
Search Traffic
Optimisation











## **Content Keywords**

#### Webmaster Tools

#### Dashboard

Messages

- ▶ Configuration
- ▶ Health
- ▶ Traffic
- Optimization
   Sitemaps
   Remove URLs

HTML Improvements

Content Keywords

Other Resources

Labs

# What does Google think you're about?

#### Content Keywords

| Keyword                  | Significance |  |  |
|--------------------------|--------------|--|--|
| 1. lighting (4 variants) |              |  |  |
| 2. products (2 variants) | _            |  |  |
| 3. fans (3 variants)     | _            |  |  |
| 4. ceiling (2 variants)  |              |  |  |

#### Content Keywords



ic1.mobi



## BAD

#pesa12





## Configuration

### Moving home? Do it with GWT

| nternetConfei |                                   | pesa                                               | 🔒 ic1.mobi                     | <b>3</b>              | #pesa12 |
|---------------|-----------------------------------|----------------------------------------------------|--------------------------------|-----------------------|---------|
|               |                                   |                                                    |                                |                       |         |
|               | ▶ Health                          | stewartmedia.biz has moved to:                     | Select a verified site 🖨       | Submit                |         |
|               |